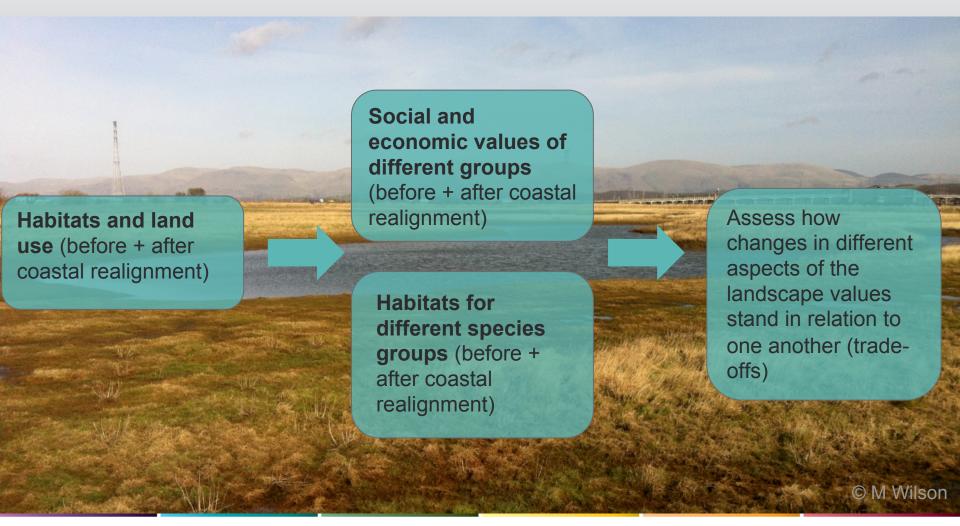

#### The valuation process

#### What is OPERAs doing in the Inner Forth?

- Distribution of benefits and and trade-offs from coastal realignment for nature and people
- Nature: increased connectivity of intertidal habitats, losses in farmland habitats.
- People: Less farmland for grazing and crops;
  more flood protection, water purification,
  enjoying birdlife and outdoors near to home

Importance of these benefits and trade-offs in the wider region.

 Identify boundaries in policy/regulation that hinder optimal land use & management