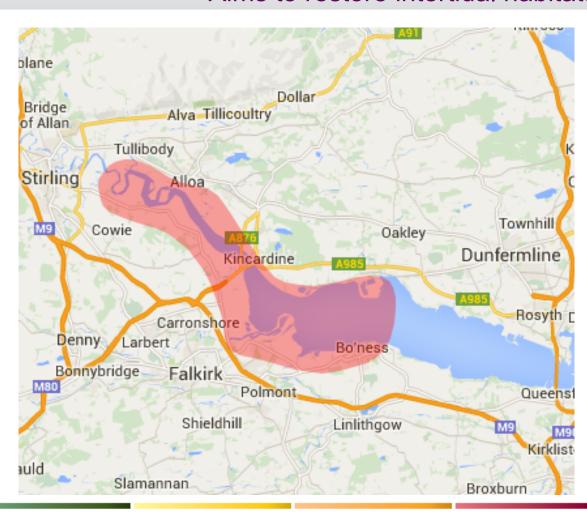

#### **RSPB** - Futurescapes Inner Forth

Aims to restore intertidal habitats

Adapting to climate change

Offsetting impacts from existing and new development

Naturalising the coastal processes

Restoring habitats on reclaimed land

# **OPERAs - The Inner Forth exemplar**

#### What is OPERAs doing in the Inner Forth?

- Distribution of benefits and and trade-offs from coastal realignment for nature and people
- Nature: increased connectivity of intertidal habitats, losses in farmland habitats.
- People: Less farmland for grazing and crops;
  more flood protection, water purification,
  enjoying birdlife and outdoors near to home