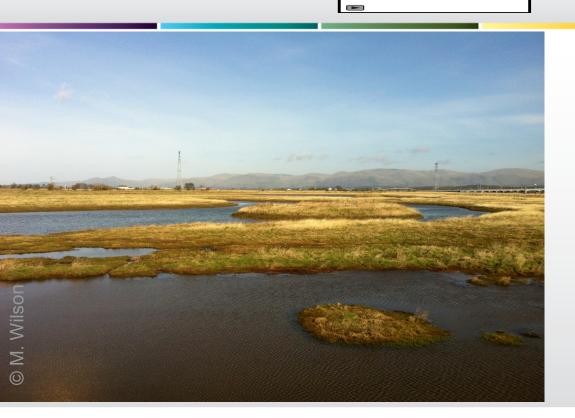

#### **RSPB** - Futurescapes Inner Forth

Aims to restore intertidal habitats

Adapting to climate change

Offsetting impacts from existing and new development

Naturalising the coastal processes

Restoring habitats on reclaimed land